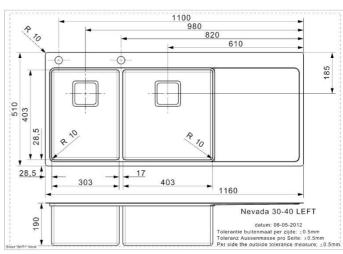

## **SPECIFICATIONS**

(All measurements are in millimeters)

**Description:** 

Nevada 1+ 3/4 Bowl & Drainer w/ remote realease.

**Sink Dimensions:** 

1100W x 510H x 190D

**Bowl Dimensions:** 

Main [303W x 403H x 190D] 3/4B [403W x 403H x 190D]

**Min Cabinet Size:** 

800mm

**Installation:** 

Inset-mount

<sup>\*</sup>NOTE: Always use the physical product measurements for cut-outs as the manufaturer's template is a guide only and may differ from the actual product dimensions over time.