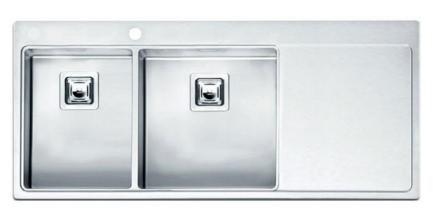

## **SPECIFICATIONS**

(All measurements are in millimeters)

**Description:** 

Nevada 1+ 3/4 Bowl & Drainer w/ remote realease.

**Sink Dimensions:** 

1100W x 510H x 190D

**Bowl Dimensions:** 

Main [303W x 403H x 190D] 3/4B [403W x 403H x 190D]